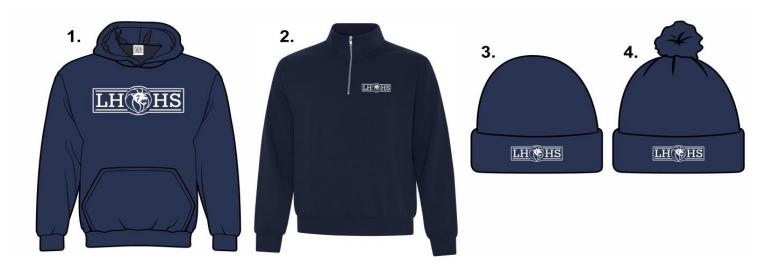

## Please return order form with cash or cheque to A227 or A221 by October 28th

|          |                  |                      |   |   |   |    |     |      |         | Price Tax |       |
|----------|------------------|----------------------|---|---|---|----|-----|------|---------|-----------|-------|
| Quantity | Discription      | Size                 |   |   |   |    |     |      | Color   | Included  | Total |
|          | 100% Cotton Hood | Unisex -             | S | м | L | XL | 2XL | 3XL  | Navy    | \$40.00   |       |
|          | 100% Cotton 1/4  |                      |   |   |   |    |     |      |         |           |       |
|          | Zip              | Unisex -             | S | Μ | L | XL | 2XL | 3XL  | Navy    | \$45.00   |       |
|          | Toque            | One Size Fits Most   |   |   |   |    |     |      | Navy    | \$15.00   |       |
|          | Toque With Pom   |                      |   |   |   |    |     |      |         |           |       |
|          | Pom              | n One Size Fits Most |   |   |   |    |     | Navy | \$15.00 |           |       |
|          |                  |                      |   |   |   |    |     |      |         | Sub Total |       |
|          |                  |                      |   |   |   |    |     |      |         |           |       |
| Name:    |                  |                      |   |   |   |    |     |      |         | Total     |       |

## Please return order form with cash or cheque to A227 or A221 by October 28th